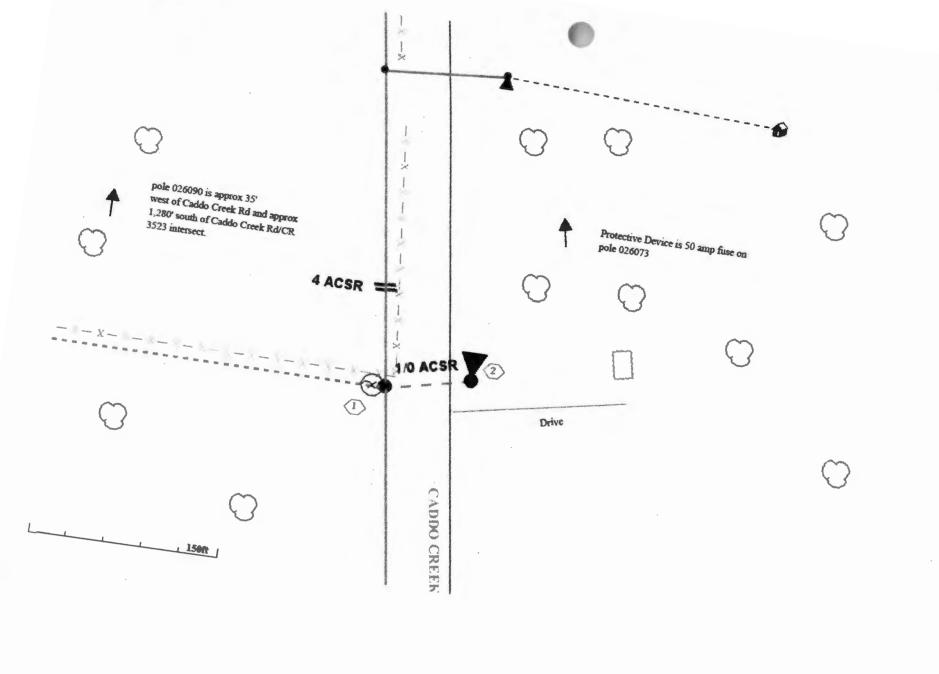

## Greetings:

Farmers Electric Cooperative, Inc. is requesting permission to construct electrical power distribution facilities which will cross Caddo Creek Road which is located 1280 S of CR 3253 in Hunt County, Texas.

Site location map and construction sketches are enclosed. The construction sketch details the proposed work. All road crossings will have a minimum vertical clearance of 22 feet.

If you have any questions, please contact me at any time.

SOUTH CENTRAL SERVICE AREA

CADDO CREEK RD